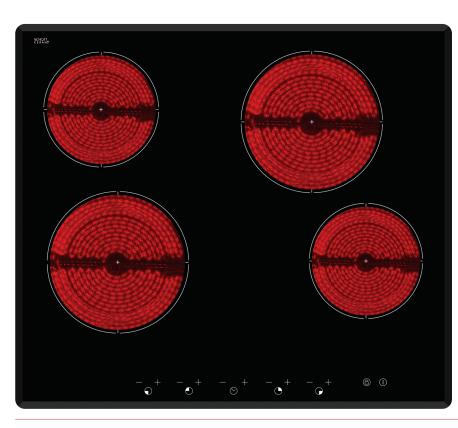

#### FEATURES

4 cooking zones European glass Front touch control operation Residual heat indicators Frameless with beveled edges High speed ribbon elements Child lock Auto safety switch off 9 power levels 99 min zone timer

#### BURNER OUTPUTS (KW)

2 × 1.8kW radiant zones 2 × 1.2kW radiant zones

#### SAFETY

Residual heat indicator lights Child lock function