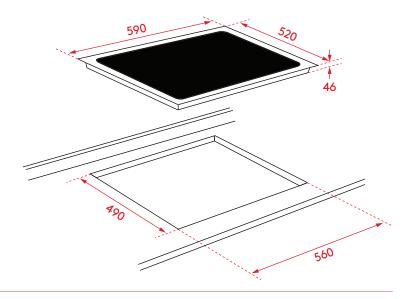

### PRODUCT DIMENSIONS

Packaged (w, d, h mm): 650 × 575 × 125mm Physical (w, d, h mm): 590 × 520 × 46mm Weight (net/gross): 7.7kg/8.9kg